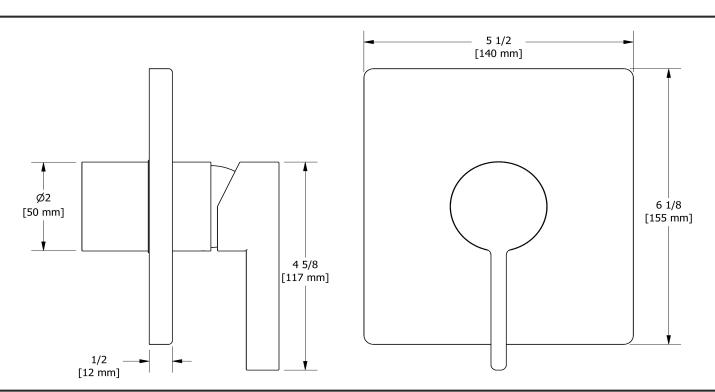

Type P (pressure balance) valve trim **TPXTQ51** 

- Trim onl
- Ceramic cartridge and balancing spool with check valves
- Double action: flow and temperature control

**Specifications** 